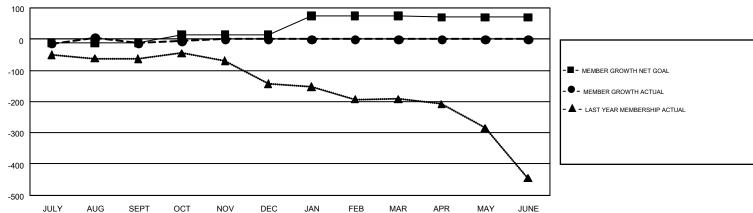

## GMT Constitutional Area 7, Group B

GMT: CLIFFORD HEYWOOD

REPORT DOES NOT INCLUDE CLUBS IN UNDISTRICTED AREAS.

| Clubs         |               |             |               | Members               |                           |                         |                                              |  |
|---------------|---------------|-------------|---------------|-----------------------|---------------------------|-------------------------|----------------------------------------------|--|
|               | RESULTS FO    | R 2018-2019 |               | RESULTS FOR 2018-2019 |                           |                         |                                              |  |
| QUARTER       | NEW CLUB GOAL | NEW CLUBS   | DROPPED CLUBS | QUARTER               | MEMBER GROWTH NET<br>GOAL | MEMBER GROWTH<br>ACTUAL | DROPPED MEMBERS ACTUAL (including transfers) |  |
| JULY/AUG/SEPT | 1             | 1           | 5             | JULY/AUG/SEPT         | -12                       | 195                     | 181                                          |  |
| OCT/NOV/DEC   | 1             | 0           | 0             | OCT/NOV/DEC           | 25                        | 69                      | 55                                           |  |
| JAN/FEB/MAR   | 3             | 0           | 0             | JAN/FEB/MAR           | 62                        | 0                       | 0                                            |  |
| APR/MAY/JUNE  | 3             | 0           | 0             | APR/MAY/JUNE          | -5                        | 0                       | 0                                            |  |