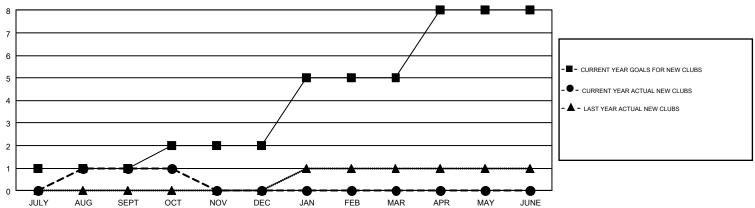

## GMT Constitutional Area 7, Group B

GMT: CLIFFORD HEYWOOD

REPORT DOES NOT INCLUDE CLUBS IN UNDISTRICTED AREAS.

| Clubs         |               |             |               | Members               |                           |                         |                                              |  |
|---------------|---------------|-------------|---------------|-----------------------|---------------------------|-------------------------|----------------------------------------------|--|
|               | RESULTS FO    | R 2018-2019 |               | RESULTS FOR 2018-2019 |                           |                         |                                              |  |
| QUARTER       | NEW CLUB GOAL | NEW CLUBS   | DROPPED CLUBS | QUARTER               | MEMBER GROWTH NET<br>GOAL | MEMBER GROWTH<br>ACTUAL | DROPPED MEMBERS ACTUAL (including transfers) |  |
| JULY/AUG/SEPT | 1             | 1           | 5             | JULY/AUG/SEPT         | -12                       | 195                     | 181                                          |  |
| OCT/NOV/DEC   | 1             | 0           | 0             | OCT/NOV/DEC           | 25                        | 69                      | 55                                           |  |
| JAN/FEB/MAR   | 3             | 0           | 0             | JAN/FEB/MAR           | 62                        | 0                       | 0                                            |  |
| APR/MAY/JUNE  | 3             | 0           | 0             | APR/MAY/JUNE          | -5                        | 0                       | 0                                            |  |